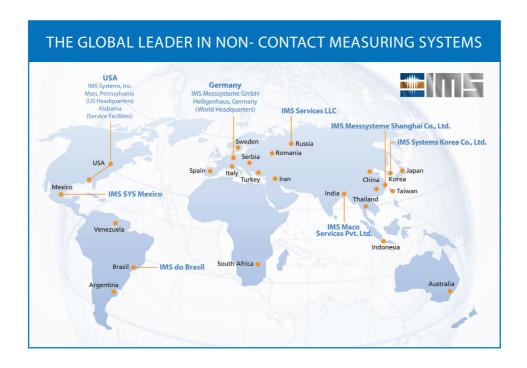

## **IMS Services**

**IMS** is a leading manufacturer of x-ray, isotope and optical measuring systems that gauge the length, width, thickness, flatness, coating weight, cross-profile and speed of hot and cold ferrous and non-ferrous strip and plate.

We understand your desire to have service available with minimum lead time.

Consequently all of our gauges are serviced from our North American headquarters in Mars, PA, near Pittsburgh, and our Southern location in Mobile, AL through our highly qualified team of experts to secure your maximum system availability.